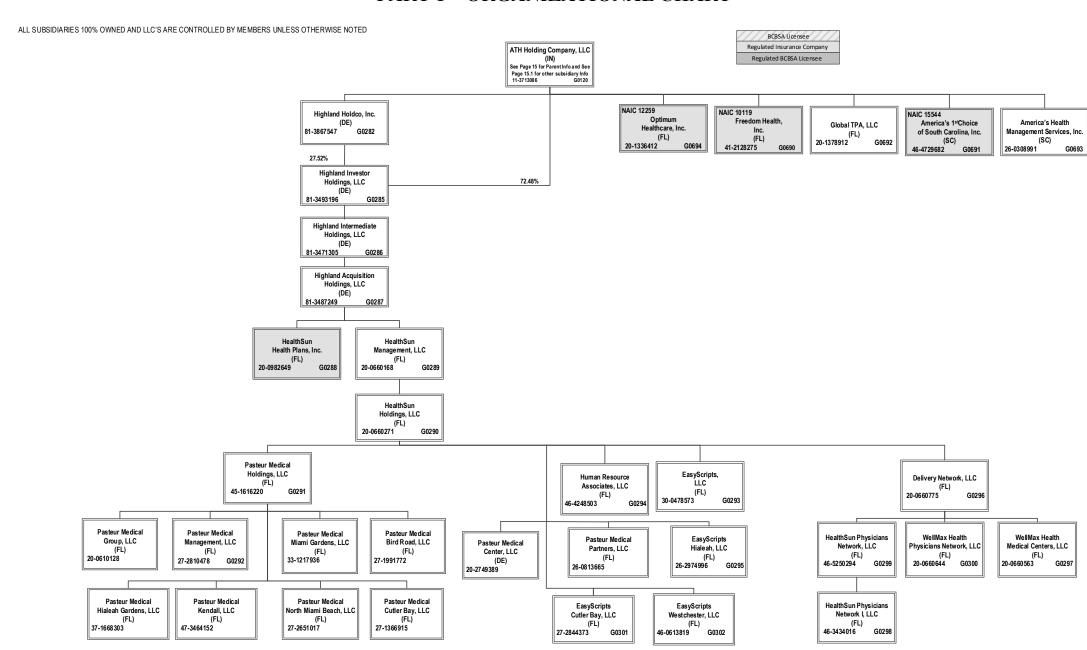

| .55 |                                                 |

# SCHEDULE Y – INFORMATION CONCERNING ACTIVITIES OF INSURER MEMBERS OF A HOLDING COMPANY GROUP PART 1 – ORGANIZATIONAL CHART

BCBSA Licensee

Regulated Insurance Company

Regulated BCBSA Licensee

ALL SUBSIDIARIES 100% OWNED AND LLC'S ARE CONTROLLED BY MEMBERS UNLESS OTHERWISE NOTED



# SCHEDULE Y – INFORMATION CONCERNING ACTIVITIES OF INSURER MEMBERS OF A HOLDING COMPANY GROUP PART 1 – ORGANIZATIONAL CHART



<sup>&</sup>lt;sup>6</sup> 30.09% of WPMI, LLC is owned by unaffiliated investors

<sup>&</sup>lt;sup>7</sup> Applied Pathways LLC is owned 53.52% by AIM and 46.48% by HEP AP Holdings, Inc.

# SCHEDULE Y – INFORMATION CONCERNING ACTIVITIES OF INSURER MEMBERS OF A HOLDING COMPANY GROUP PART 1 – ORGANIZATIONAL CHART



# SCHEDULE Y – INFORMATION CONCERNING ACTIVITIES OF INSURER MEMBERS OF A HOLDING COMPANY GROUP PART 1 – ORGANIZATIONAL CHART



<sup>8 50%</sup> of WCIC is owned by Aurora Health Care, Inc. (non-affiliate). Not consolidated for accounting purposes.

<sup>&</sup>lt;sup>9</sup> Anthem Workers' Compensation LLC is owned 75% by Anthem Blue Cross Life and Health Insurance Company and 25% by HealthLink, Inc.

# SCHEDULE Y – INFORMATION CONCERNING ACTIVITIES OF INSURER MEMBERS OF A HOLDING COMPANY GROUP PART 1 – ORGANIZATIONAL CHART



# SCHEDULE Y – INFORMATION CONCERNING ACTIVITIES OF INSURER MEMBERS OF A HOLDING COMPANY GROUP PART 1 – ORGANIZATIONAL CHART

BCBSA Licensee
Regulated Insurance Company
Regulated BCBSA Licensee

ALL SUBSIDIARIES 100% OWNED AND LLC'S ARE CONTROLLED BY MEMBERS UNLE