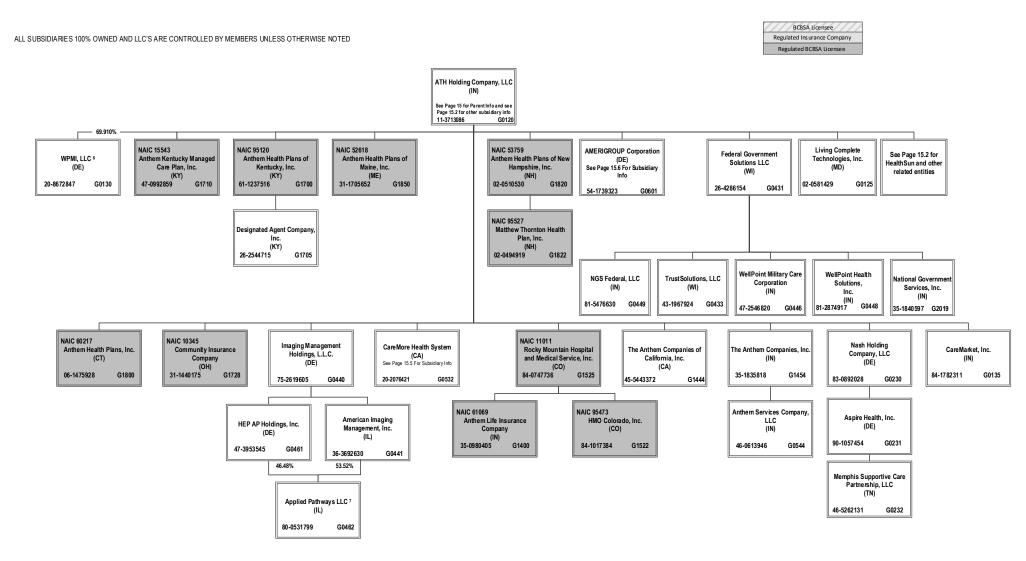

------------------|-----|-------------------------------------------------|
| E - Eligible - Re | eporting entities eligible or approved to write surplus lines in the state | 0 Q | - Qualified - Qualified or accredited reinsurer |
| N - None of the   | above - Not allowed to write business in the state                         | .55 |                                                 |

# SCHEDULE Y – INFORMATION CONCERNING ACTIVITIES OF INSURER MEMBERS OF A HOLDING COMPANY GROUP PART 1 – ORGANIZATIONAL CHART

BCBSA Licensee

Regulated Insurance Company

Regulated BCBSA Licensee

ALL SUBSIDIARIES 100% OWNED AND LLC'S ARE CONTROLLED BY MEMBERS UNLESS OTHERWISE NOTED



# SCHEDULE Y – INFORMATION CONCERNING ACTIVITIES OF INSURER MEMBERS OF A HOLDING COMPANY GROUP PART 1 – ORGANIZATIONAL CHART



<sup>&</sup>lt;sup>6</sup> 30.09% of WPMI, LLC is owned by unaffiliated investors

<sup>&</sup>lt;sup>7</sup> Applied Pathways LLC is owned 53.52% by AIM and 46.48% by HEP AP Holdings, Inc.

# SCHEDULE Y – INFORMATION CONCERNING ACTIVITIES OF INSURER MEMBERS OF A HOLDING COMPANY GROUP PART 1 – ORGANIZATIONAL CHART



# SCHEDULE Y – INFORMATION CONCERNING ACTIVITIES OF INSURER MEMBERS OF A HOLDING COMPANY GROUP PART 1 – ORGANIZATIONAL CHART



<sup>8 50%</sup> of WCIC is owned by Aurora Health Care, Inc. (non-affiliate). Not consolidated for accounting purposes.

<sup>&</sup>lt;sup>9</sup> Anthem Workers' Compensation LLC is owned 75% by Anthem Blue Cross Life and Health Insurance Company and 25% by HealthLink, Inc.

# SCHEDULE Y – INFORMATION CONCERNING ACTIVITIES OF INSURER MEMBERS OF A