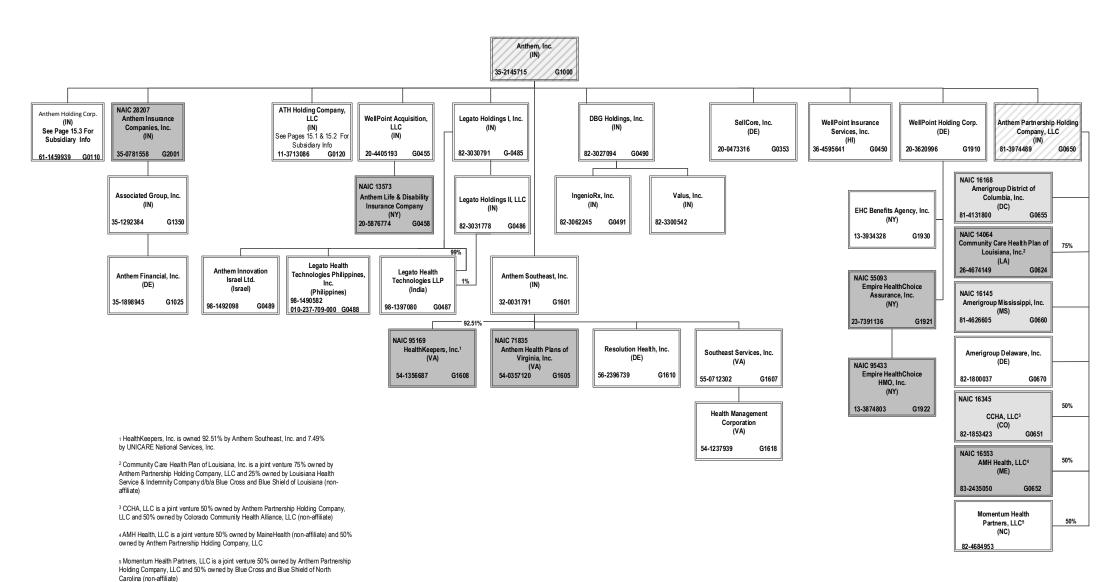

Registered - Non-domiciled RRGs               |
|-------------------|----------------------------------------------------------------------------|-----|-------------------------------------------------|
| E - Eligible - Re | eporting entities eligible or approved to write surplus lines in the state | 0 Q | - Qualified - Qualified or accredited reinsurer |
| N - None of the   | above - Not allowed to write business in the state                         | .55 |                                                 |

# SCHEDULE Y – INFORMATION CONCERNING ACTIVITIES OF INSURER MEMBERS OF A HOLDING COMPANY GROUP PART 1 – ORGANIZATIONAL CHART

BCBSA Licensee

Regulated Insurance Company

Regulated BCBSA Licensee

ALL SUBSIDIARIES 100% OWNED AND LLC'S ARE CONTROLLED BY MEMBERS UNLESS OTHERWISE NOTED



# SCHEDULE Y – INFORMATION CONCERNING ACTIVITIES OF INSURER MEMBERS OF A HOLDING COMPANY GROUP PART 1 – ORGANIZATIONAL CHART



<sup>&</sup>lt;sup>6</sup> 30.09% of WPMI, LLC is owned by unaffiliated investors

<sup>&</sup>lt;sup>7</sup> Applied Pathways LLC is owned 53.52% by AIM and 46.48% by HEP AP Holdings, Inc.

# SCHEDULE Y – INFORMATION CONCERNING ACTIVITIES OF INSURER MEMBERS OF A HOLDING COMPANY GROUP PART 1 – ORGANIZATIONAL CHART



# SCHEDULE Y – INFORMATION CONCERNING ACTIVITIES OF INSURER MEMBERS OF A HOLDING COMPANY GROUP PART 1 – ORGANIZATIONAL CHART



<sup>8 50%</sup> of WCIC is owned by Aurora Health Care, Inc. (non-affiliate). Not consolidated for accounting purposes.

<sup>&</sup>lt;sup>9</sup> Anthem Workers' Compensation LLC is owned 75% by Anthem Blue Cross Life an